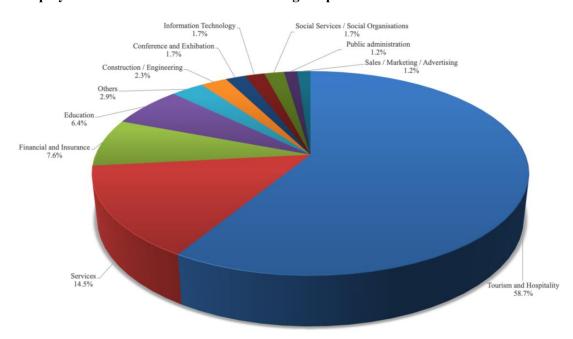

#### Bachelor's Degree Programmes

For Bachelor's graduates, the overall response rate was 74.9%. According to the results of the survey, 13.2% of Bachelor's graduate respondents pursued higher level of education since graduation from IFTM, 64.2% of them got employment and 5.5% of them were working and studying simultaneously. 86.2% of them were working in Macao. 75.4% of the employed respondents had full-time employment with monthly median salary of MOP14,600. The employment sectors are displayed in the figure below. It shows that 58.7% of the respondents were employed in tourism and hospitality sector, while services sector accounted for 14.5%. 84% of the employed Bachelor's graduate respondents were hired within three months after graduation and 27.5% of them secured their job before graduation.

#### **Employment Sectors of Bachelor Graduating Respondents**

獲以下認證: Certificado pela:

tedOual

澳門望廈山 電話: (853) 2856 1252 傳真: (853) 2851 9058 www.iftm.edu.mo Colina de Mong-Há, Macau Tel: (853) 2856 1252 Fax: (853) 2851 9058 www.iftm.edu.mo