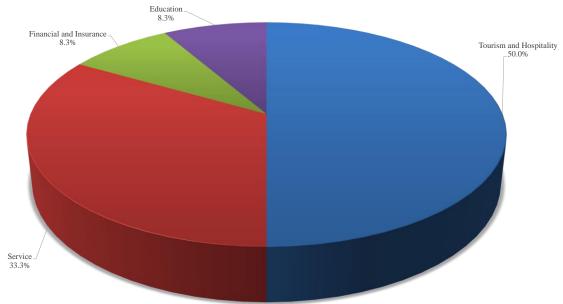

### Diploma Programmes

For diploma graduates, the overall response rate was 62%. According to the results of the survey, 77.8% of the respondents got employment. 85.7% of them were working full-time in Macao with a monthly median salary of MOP19,750. The employment sectors are displayed in the figure below.

## **Employment Sectors of Diploma Graduating Respondents**

根據學院於 2021 年 11 月向 2020/2021 學年畢業生進行的就業問卷調查,受訪的碩士學位課程畢業生中,回覆率為 100%,全職受僱的畢業生佔整體 83.3%,每月薪酬中位數為澳門元 19,000。受訪的學士學位課程畢業生中,回覆率為 74.9%,有 13.2%的畢業生選擇繼續升學深造,獲聘的畢業生佔整體 64.2%,同時升學及就業的畢業生佔整體 5.5%;當中 58.7%的畢業生投身旅遊及酒店業和 14.5%投身服務業;於本地全職工作的學士學位課程畢業生每月薪酬中位數為澳門元 14,600。84%受僱的學士學位課程畢業生在畢業三個月內獲聘,當中 27.5%在畢業前已獲聘。文憑課程畢業生有 50%從事旅遊及酒店業,受僱於本地全職工作的畢業生每月薪酬中位數為 19,750 澳門元。