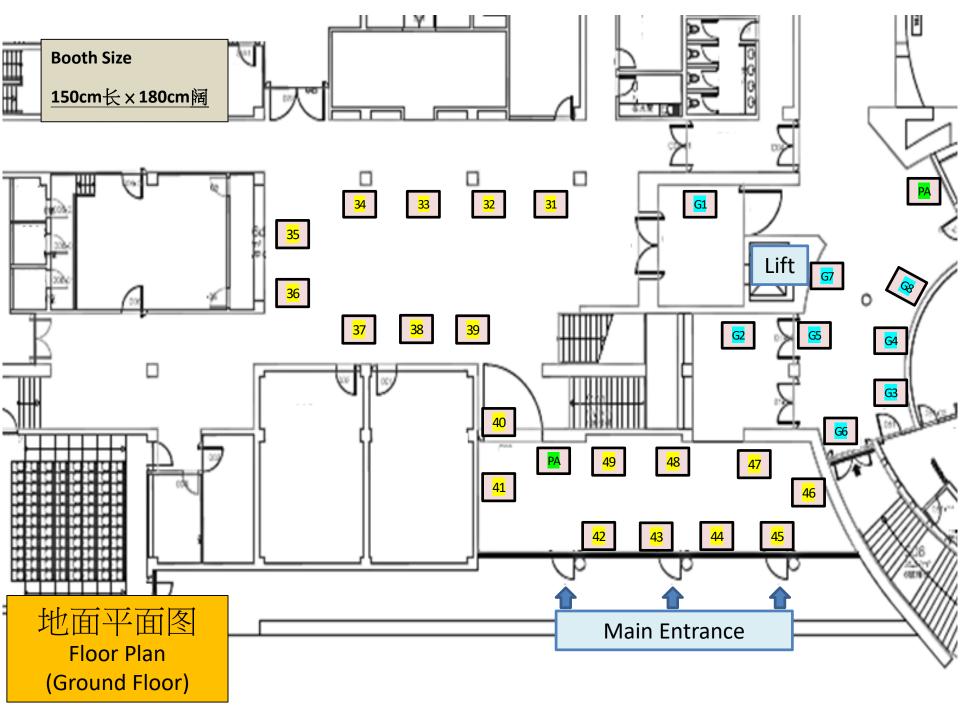

## IFTM Career Day (2 March 2023)

| Booth no. | Participating Companies at Ground Floor (Schedule B, 11:00-20:00) |  |
|-----------|-------------------------------------------------------------------|--|
| 31        | W Macau - Studio City                                             |  |
| 32        | Marco Polo Hotels - Hong Kong                                     |  |
| 33        | Manulife (International) Limited                                  |  |
| 34        | China life Insurance (Overseas) Company Limited Macau Branch      |  |
| 35        | Macau Fisherman's Wharf International Investment Limited          |  |
| 36        | Grand Emperor Hotel & INN Hotel                                   |  |
| 37        | Zhuhai Chimelong Investment&Development Co., LTD.                 |  |
| 38        | Sands China Ltd.                                                  |  |
| 39        | EvolutionHR Consultancy Limited                                   |  |
| 40        | AIA International Limited Grand District                          |  |
| 41        | Bvlgari Hotel Shanghai                                            |  |
| 42        | JW Marriott Hotel Macau & The Ritz-Carlton, Macau                 |  |
| 43        | Galaxy Entertainment Group                                        |  |
| 44        | MGM                                                               |  |
| 45        | YF Life Insurance International Limited                           |  |

## IFTM Career Day (2 March 2023)

| Booth no. | Participating Companies at Ground Floor (Schedule B, 11:00-20:00) |  |
|-----------|-------------------------------------------------------------------|--|
| 46        | Lisboeta Macau                                                    |  |
| 47        | Wynn Resorts (Macau) Limited                                      |  |
| 48        | All Star Media Production Co. Ltd.                                |  |
| 49        | Louis Vuitton Macau Company Limited                               |  |
| G1        | Centaline Macau Enterprise Limited                                |  |
| G2        | Hotel Lisboa                                                      |  |
| G3        | AXA China Region Insurance Company (Bermuda) Limited              |  |
| G4        | Togather Culture Company Ltd.                                     |  |
| G5        | IFTMA                                                             |  |
| G6        | Bank of China (11:00-16:00)                                       |  |
| G7        | Regency Art Hotel                                                 |  |
| G8        | Chanel Limitada                                                   |  |
| PA        | IFTM reception counters                                           |  |
|           |                                                                   |  |
|           |                                                                   |  |